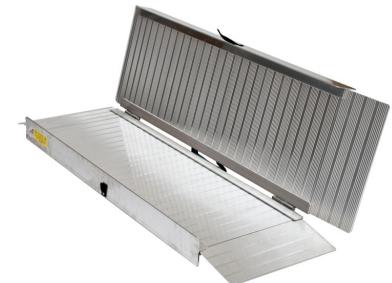

This folding portable ramp is designed to take accessibility on the go with you! It folds up and is easily stored. It's great for the home or on the go. Made of 100% aluminum and manufactured in Jackson, TN.

- Bi-fold Unit
- Comfortable Nylon Carry Handle
- Durable Aluminum Construction
- Stainless Steel Hinge Hardware
- 800 lb Weight Capacity
- Non-Skid Surface
- 3 Year Warranty